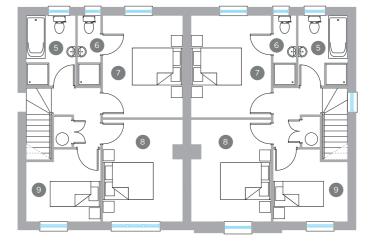

| FIF | ST FLOOR       |             |
|-----|----------------|-------------|
| 5.  | BATHROOM       | 2.8M X 2.0M |
| 6.  | EN-SUITE       | 2.8M X 0.9M |
| 7.  | MASTER BEDROOM | 4.0M X 3.2M |
| 8.  | BEDROOM 2      | 4.0M X 3.2M |
| 9.  | BEDROOM 3      | 2.9M X 3.0M |