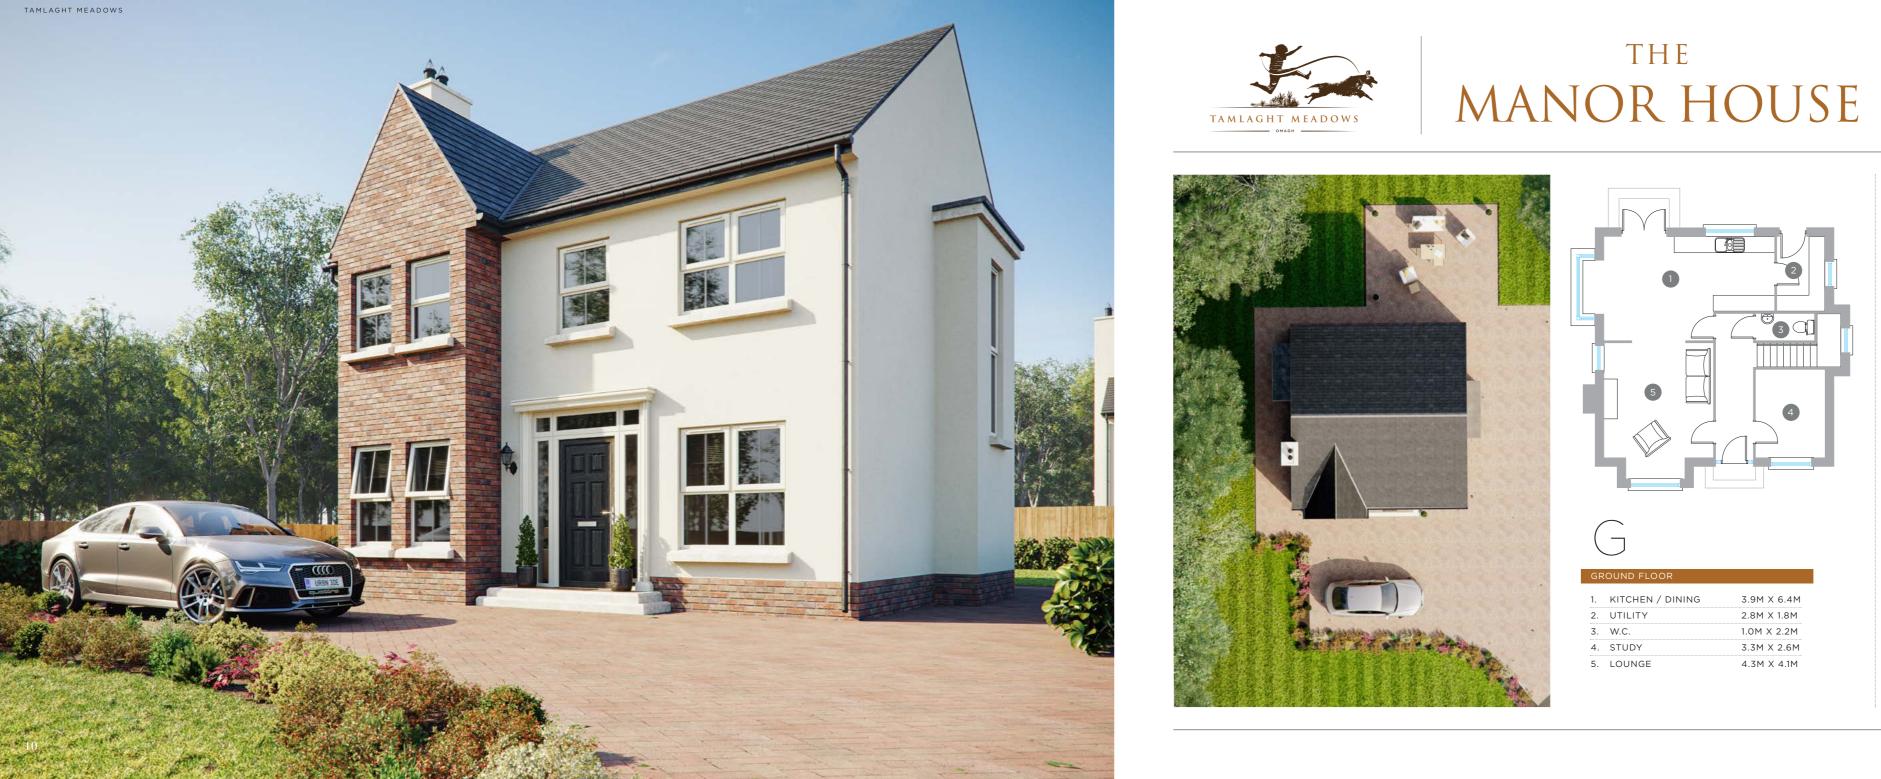

I I KO

9

DETACHED

FOUR BEDROOM

| GROUND FLOOR     |                                              |  |  |
|------------------|----------------------------------------------|--|--|
| KITCHEN / DINING | 3.9M X 6.4M                                  |  |  |
| UTILITY          | 2.8M X 1.8M                                  |  |  |
| W.C.             | 1.0M X 2.2M                                  |  |  |
| STUDY            | 3.3M X 2.6M                                  |  |  |
| LOUNGE           | 4.3M X 4.1M                                  |  |  |
|                  | KITCHEN / DINING<br>UTILITY<br>W.C.<br>STUDY |  |  |