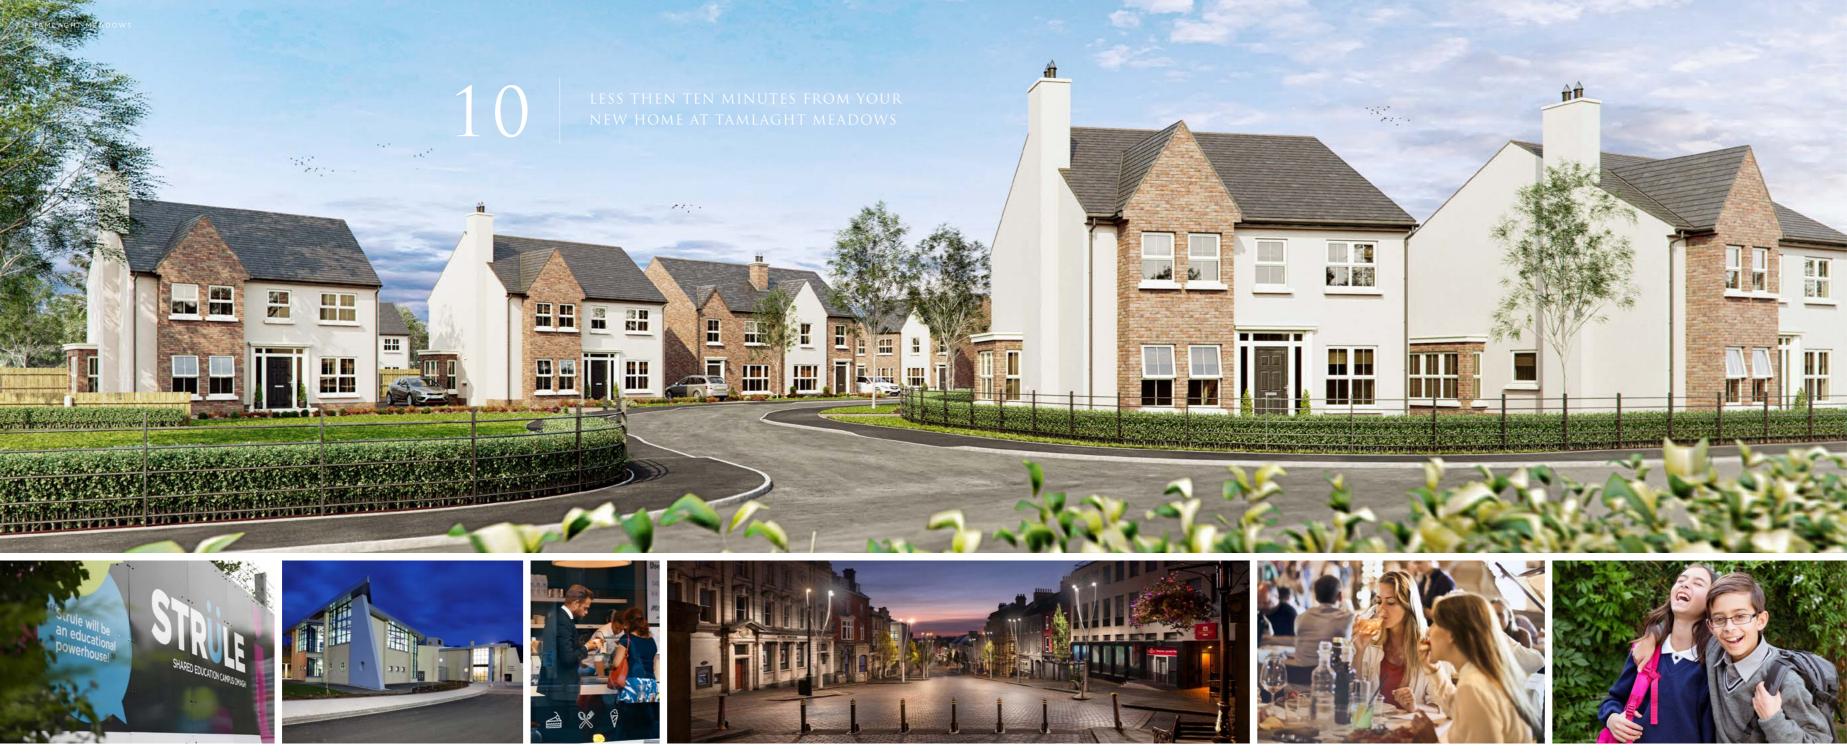

HIGH SPECIFICATION AS STANDARD

Omagh has been undergoing a recent resurgence set to continue with the £350m Opportunity Omagh development planned for 2018/19. Opportunity Omagh will have hotels, cinemas, bowling alleys, leisure facility and office buildings all less than a 10-minute drive from Tamlaght Meadows.

# LOCAL AREA

### BOASTING COUNTRYSIDE LIVING IN TOWN

A LOCATION THAT SUITS A BUSY FAMILY'S LIFESTYLE...

## LOCATION