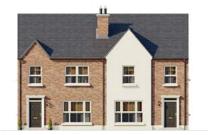

# THE COACH HOUSE

### SEMI-DETACHED

THREE BEDROOM

| (  | $\int$         |             |
|----|----------------|-------------|
| GR | OUND FLOOR     |             |
| 1. | UTILITY        | 2.4M X 2.0M |
| 2. | KITCHEN/DINING | 4.1M X 4.1M |
| 3. | LOUNGE         | 4.0M X 4.1M |
| 4. | W.C.           | 1.8M X 0.9M |

| FIF | ST FLOOR       |             |
|-----|----------------|-------------|
| 5.  | BATHROOM       | 2.8M X 2.0M |
| 6.  | EN-SUITE       | 2.8M X 0.9M |
| 7.  | MASTER BEDROOM | 4.0M X 3.2M |
| 8.  | BEDROOM 2      | 4.0M X 3.2M |
| 9.  | BEDROOM 3      | 2.9M X 3.0M |