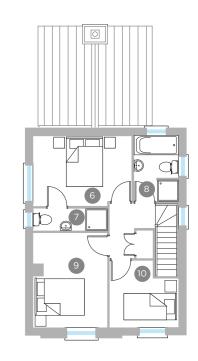

| 6.  | MASTER BEDROOM | 4.2M X 3.0M |
|-----|----------------|-------------|
| 7.  | EN-SUITE       | 3.2M X 1.0M |
| 8.  | BATHROOM       | 1.9M X 2.8M |
| 9.  | BEDROOM 2      | 3.2M X 4.1M |
| 10. | BEDROOM 3      | 3.0M X 2.1M |
|     |                |             |