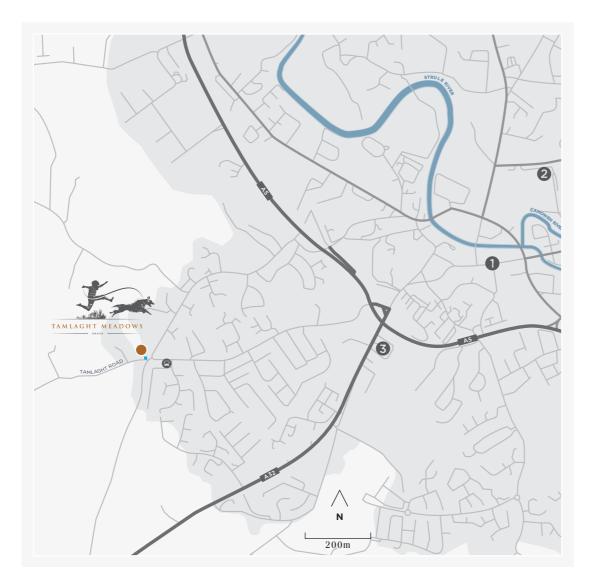

#### - JUST 5 MINUTES FROM OMAGH TOWN CENTRE

ALL TIMES ARE APPROXIMATE AND MAY CHANGE DUE TO TRAFFIC CONDITIONS & TIME OF DAY.

HIGH SPECIFICATION AS STANDARD

Omagh has been undergoing a recent resurgence set to continue with the £350m Opportunity Omagh development planned for 2018/19. Opportunity Omagh will have hotels, cinemas, bowling alleys, leisure facility and office buildings all less than a 10-minute drive from Tamlaght Meadows.