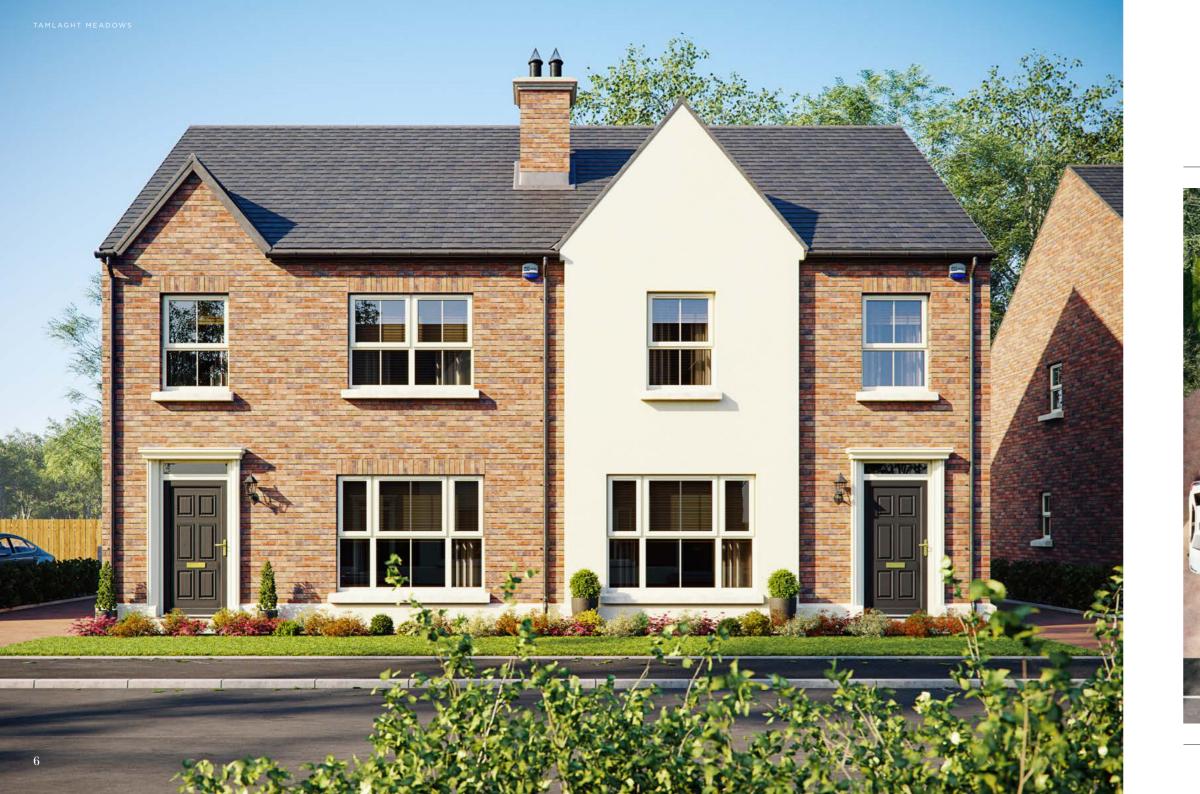

# THE COACH HOUSE

### SEMI-DETACHED

THREE BEDROOM

| (  | $\int$         |             |
|----|----------------|-------------|
| GR | OUND FLOOR     |             |
| 1. | UTILITY        | 2.4M X 2.0M |
| 2. | KITCHEN/DINING | 4.1M X 4.1M |
| 3. | LOUNGE         | 4.0M X 4.1M |
| 4. | W.C.           | 1.8M X 0.9M |

| FIF | ST FLOOR       |             |
|-----|----------------|-------------|
| 5.  | BATHROOM       | 2.8M X 2.0M |
| 6.  | EN-SUITE       | 2.8M X 0.9M |
| 7.  | MASTER BEDROOM | 4.0M X 3.2M |
| 8.  | BEDROOM 2      | 4.0M X 3.2M |
| 9.  | BEDROOM 3      | 2.9M X 3.0M |