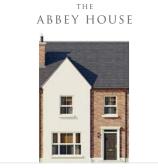

# THE ABBEY HOUSE

DETACHED

THREE BEDROOM

| GROUND I LOOK   |                                              |  |  |
|-----------------|----------------------------------------------|--|--|
| LOUNGE          | 4.1M X 4.1M                                  |  |  |
| W.C.            | 1.0M X 2.0M                                  |  |  |
| KITCHEN / DINER | 4.1M X 4.1M                                  |  |  |
| UTILITY         | 2.0M X 2.4M                                  |  |  |
| SUN LOUNGE      | 4.0M X 4.0M                                  |  |  |
|                 | LOUNGE<br>W.C.<br>KITCHEN / DINER<br>UTILITY |  |  |

| 6.  | MASTER BEDROOM | 4.2M X 3.0M |
|-----|----------------|-------------|
| 7.  | EN-SUITE       | 3.2M X 1.0M |
| 8.  | BATHROOM       | 1.9M X 2.8M |
| 9.  | BEDROOM 2      | 3.2M X 4.1M |
| 10. | BEDROOM 3      | 3.0M X 2.1M |
|     |                |             |