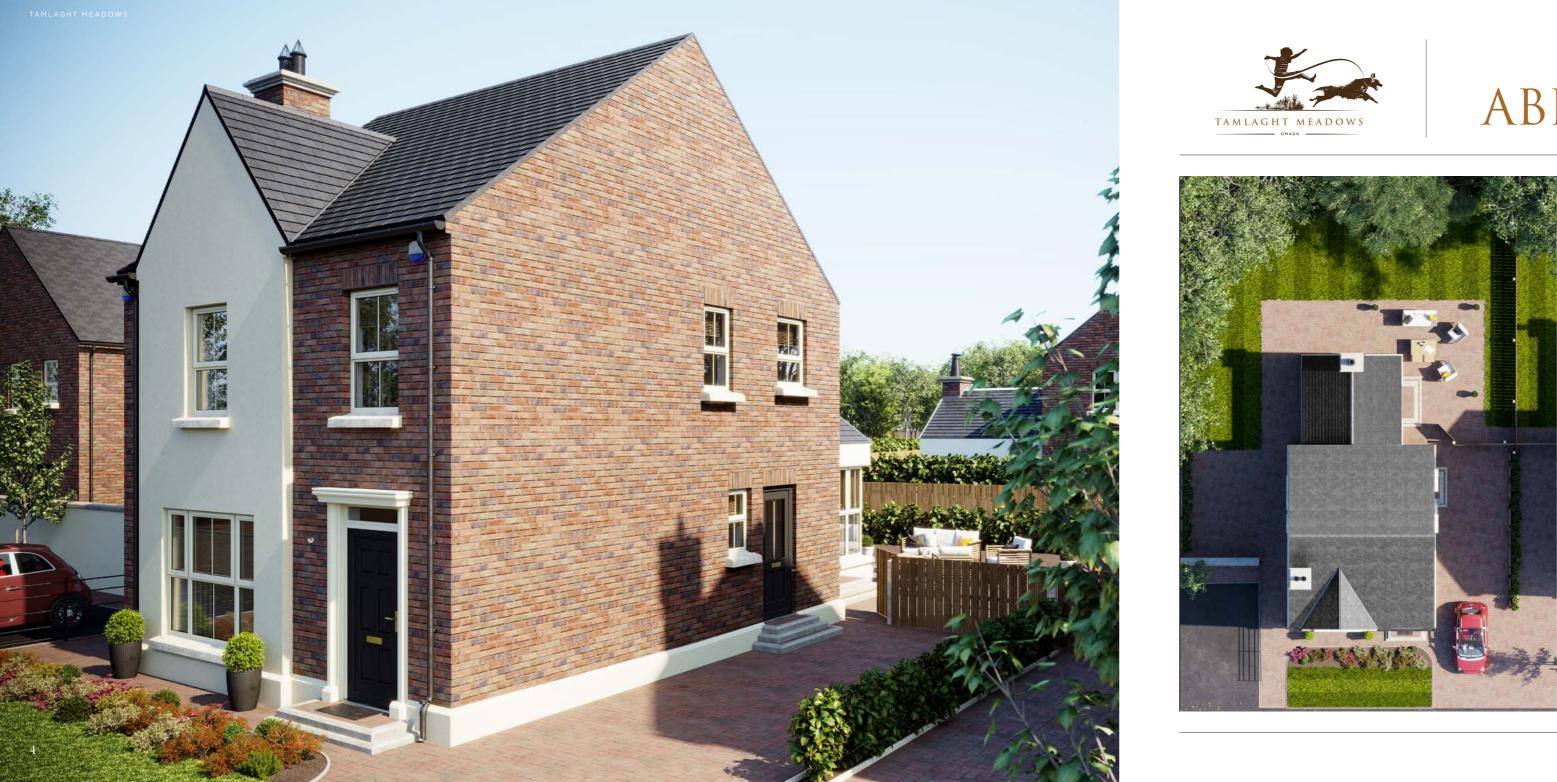

# THE ABBEY HOUSE

DETACHED

THREE BEDROOM

| GROUND I LOOK   |                                              |  |  |
|-----------------|----------------------------------------------|--|--|
| LOUNGE          | 4.1M X 4.1M                                  |  |  |
| W.C.            | 1.0M X 2.0M                                  |  |  |
| KITCHEN / DINER | 4.1M X 4.1M                                  |  |  |
| UTILITY         | 2.0M X 2.4M                                  |  |  |
| SUN LOUNGE      | 4.0M X 4.0M                                  |  |  |
|                 | LOUNGE<br>W.C.<br>KITCHEN / DINER<br>UTILITY |  |  |

| 6.  | MASTER BEDROOM | 4.2M X 3.0M |
|-----|----------------|-------------|
| 7.  | EN-SUITE       | 3.2M X 1.0M |
| 8.  | BATHROOM       | 1.9M X 2.8M |
| 9.  | BEDROOM 2      | 3.2M X 4.1M |
| 10. | BEDROOM 3      | 3.0M X 2.1M |
|     |                |             |