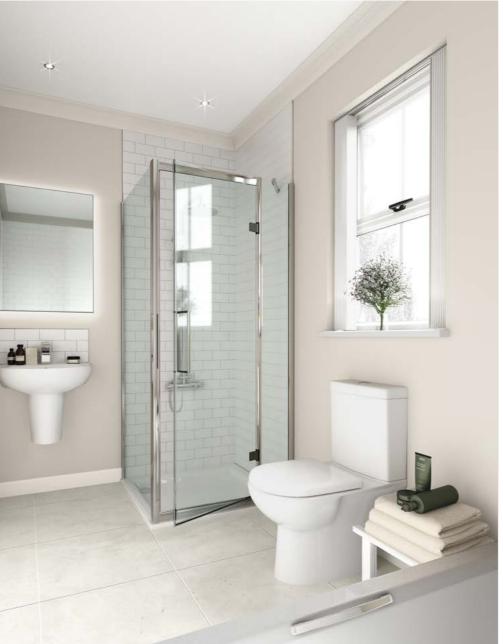

#### SANITARY WARE

- White sanitary ware with quality chrome fittings to bathroom, ensuites and WC's.
- Anti-steam illuminated wall mirror to bathrooms and ensues.
- Low voltage down lights to main bathroom.

#### FLOORING

- Premium carpet and underlay in bedrooms, stairs and landing.
- Tiled floor to entrance hall, kitchen, WC, bathrooms and ensuite.
- Wall tiling to showers and splashbacks in bathroom and ensuite.

#### HEATING

- Gas central heating with instant hot water.
- Energy efficient boiler.
- · Heated chrome towel rails to bathroom, ensuite and WC.
- Smart heating ready.