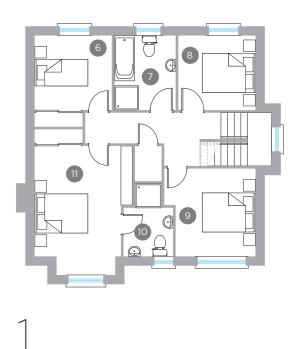

| 6.  | BEDROOM 4      | 2.8M X 2.9M |
|-----|----------------|-------------|
| 7.  | BATHROOM       | 2.8M X 2.3M |
| 8.  | BEDROOM 3      | 2.8M X 2.9M |
| 9.  | BEDROOM 2      | 3.3M X 3.0M |
| 10. | EN-SUITE       | 1.9M X 1.9M |
| 11. | MASTER BEDROOM | 4.2M X 3.2M |