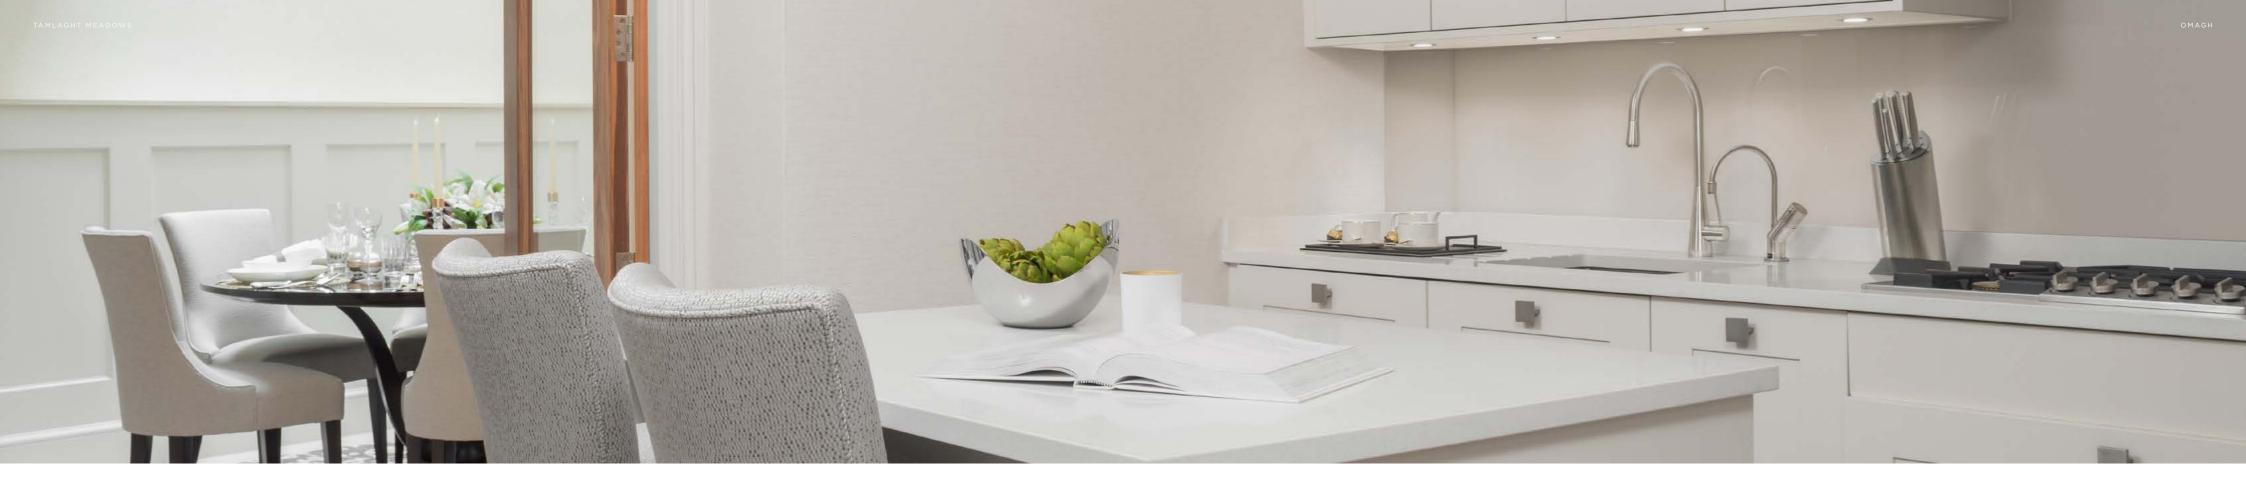

#### KITCHEN

- Choose your luxury kitchen finishes.
- Integrated appliances include electric hob, electric oven, fridge freezer and dishwasher.
- Low voltage recessed down lights.
- Concealed under unit lighting.
- Silestone worktop.
- Side action tap.

#### UTILITY ROOM

- High quality units with choice of door finishes, worktops and handles.
- Washer and Dryer.