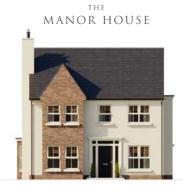

I I KO

9

DETACHED

FOUR BEDROOM

| GROUND FLOOR     |                                              |  |  |
|------------------|----------------------------------------------|--|--|
| KITCHEN / DINING | 3.9M X 6.4M                                  |  |  |
| UTILITY          | 2.8M X 1.8M                                  |  |  |
| W.C.             | 1.0M X 2.2M                                  |  |  |
| STUDY            | 3.3M X 2.6M                                  |  |  |
| LOUNGE           | 4.3M X 4.1M                                  |  |  |
|                  | KITCHEN / DINING<br>UTILITY<br>W.C.<br>STUDY |  |  |

| 6.  | BEDROOM 4      | 2.8M X 2.9M |
|-----|----------------|-------------|
| 7.  | BATHROOM       | 2.8M X 2.3M |
| 8.  | BEDROOM 3      | 2.8M X 2.9M |
| 9.  | BEDROOM 2      | 3.3M X 3.0M |
| 10. | EN-SUITE       | 1.9M X 1.9M |
| 11. | MASTER BEDROOM | 4.2M X 3.2M |