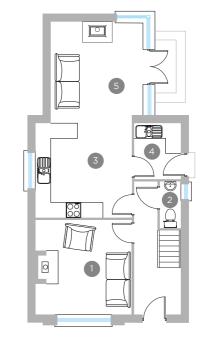

# THE ABBEY HOUSE

DETACHED

THREE BEDROOM

| GROUND I LOOK   |                                              |  |  |
|-----------------|----------------------------------------------|--|--|
| LOUNGE          | 4.1M X 4.1M                                  |  |  |
| W.C.            | 1.0M X 2.0M                                  |  |  |
| KITCHEN / DINER | 4.1M X 4.1M                                  |  |  |
| UTILITY         | 2.0M X 2.4M                                  |  |  |
| SUN LOUNGE      | 4.0M X 4.0M                                  |  |  |
|                 | LOUNGE<br>W.C.<br>KITCHEN / DINER<br>UTILITY |  |  |