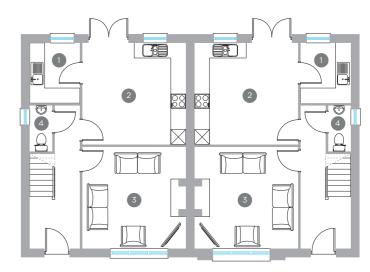

### SEMI-DETACHED

THREE BEDROOM

| (  | $\int$         |             |
|----|----------------|-------------|
| GR | OUND FLOOR     |             |
| 1. | UTILITY        | 2.4M X 2.0M |
| 2. | KITCHEN/DINING | 4.1M X 4.1M |
| 3. | LOUNGE         | 4.0M X 4.1M |
| 4. | W.C.           | 1.8M X 0.9M |