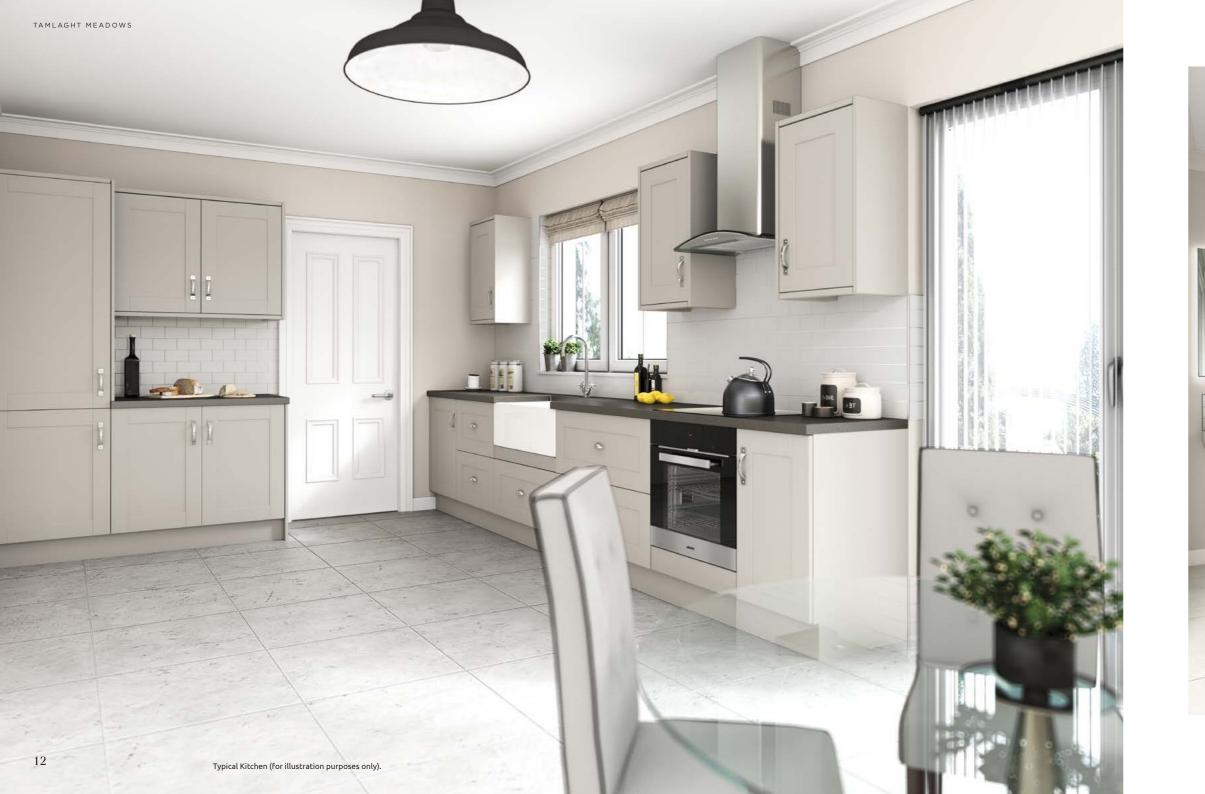

#### KITCHEN

- Choose your luxury kitchen finishes.
- Integrated appliances include electric hob, electric oven, fridge freezer and dishwasher.
- Low voltage recessed down lights.
- Concealed under unit lighting.
- Silestone worktop.
- Side action tap.