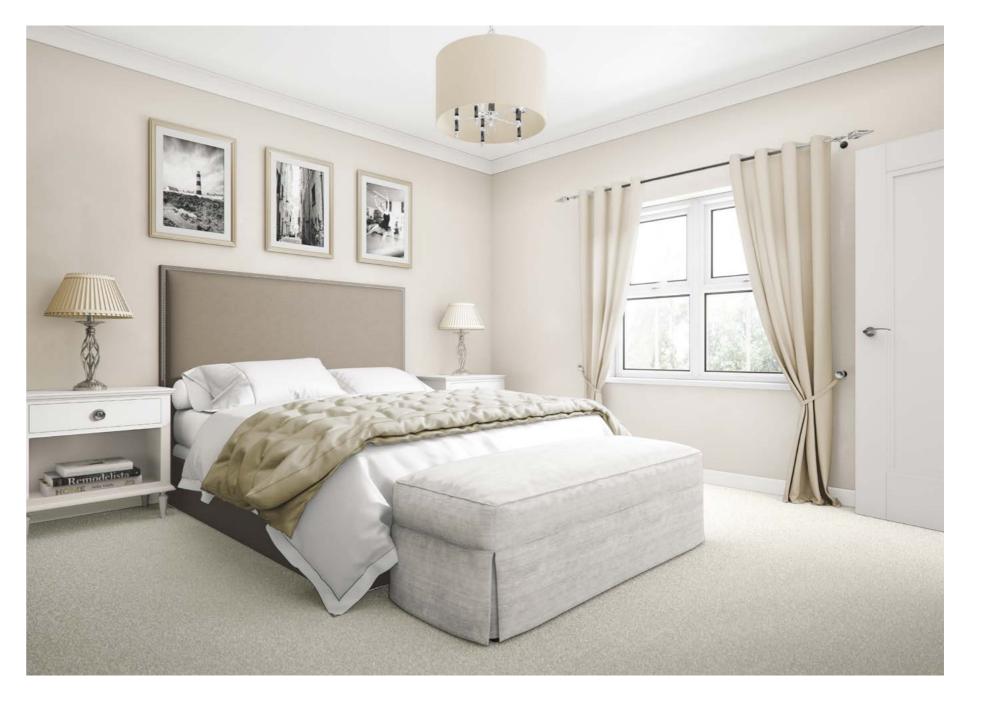

#### FLOORING

- Premium carpet and underlay in bedrooms, stairs and landing.
- Tiled floor to entrance hall, kitchen, WC, bathrooms and ensuite.
- Wall tiling to showers and splashbacks in bathroom and ensuite.

• Wooden floor to living room.

#### HEATING

- Gas central heating with instant hot water.
- Energy efficient boiler.
- · Heated chrome towel rails to bathroom, ensuite and WC.
- Smart heating ready.

#### INTERNAL FINISHES

- Painted internal walls and ceilings in one color throughout.
- Solid internal doors.
- Comprehensive range of electrical sockets and switches.

- TV Points in each bedroom and living room.
- Mains smoke and carbon monoxide detectors.
- Wood burning stove with surround.
- Traditional style skirting with architrave and hockey stick.
- Fibre broadband ready.
- Alarm system optional.